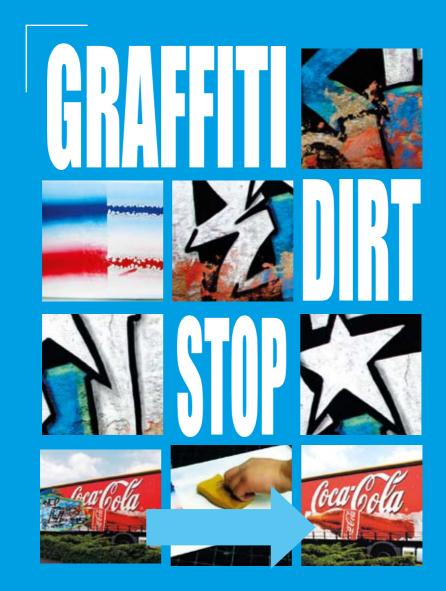

We present you SIOEN GRAFFITI STOP. An anti-graffiti coating that prevents graffiti paints from sticking on pvc surfaces.

Cleaning graffiti off buildings, statues, trailers, tents and other surfaces costs billions of Euros/ Dollars annually. Many cities have started antigraffiti programs, however vandalism remains a major problem. We have succeeded in developing a coating which prevents taggers from vandalizing public and private properties. It is a clear coat sprayed on top of the existing paint or surface.

SIOEN GRAFFITI STOP protects PVC substrates against graffiti sprayers. Thanks to a protective layer, you can remove the graffiti in a trice. The graffiti disappears and it seems as if nothing happened. The product is being sold per 10kg and can be sprayed for instance on a finished side curtain.

SIOEN DIRT STOP is a clear lacquer which is dirt-repellent and applicable on any surface. Imagine a tent, tensioned structure, truck tarpaulin or side curtain to be cleaner and brighter for a much longer period in time. The chemical composition of the topcoat guarantees an excellent dirt repellency, and enhances the cleaning properties significantly, giving any surface excellent cleaning and even selfcleaning properties (dirt repellence).