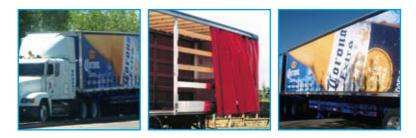

For any additional information: info@sioen.be

Siosteel is a composite consisting of a PVC coated steel net and double- side PVC coated polyester fabric, used primarily for intrusion-resistant truck and train tarpaulins and side curtains.

# **G**OA-**S**ECURE

Coa-Secure is a comparable alternative to Siosteel offering an enhanced flexibility when opening and closing the side curtain.

Samples of these products are available in the sample book: SECURITY-ENERGY

#### Discover the carapax concept

Carapax is a revolutionary patented concept:

- It is a composite material which consists of a diagonally woven aramide structure which is welded on the truck roof.
- Aramide, which has a succesful track record in aeronautics and military applications, is a light yet super strong material and will provide an unmatched restistance for the trailer superstructure.

#### The Carapax advantages

- The composite reinforced cover works like a carapax of a turtle over the trailer top.
- Complies to the EN 12642 XL regulation.
- · Can be used in conjunction with a sliding roof.
- Operates quickly and safely: it prevents the driver from climbing onto the roof
- Maintenance free! No risk for elongation.